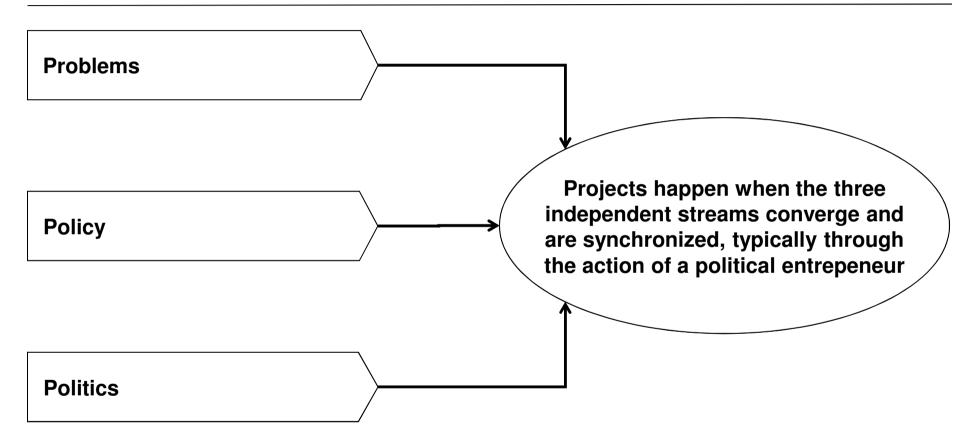

## How and when do projects happen?

## Multiple streams framework

|                                      | Problem      | Policy   | Politics     |
|--------------------------------------|--------------|----------|--------------|
| Electricity                          | ~            | ~        | <b>v</b>     |
| Gas pipelines                        |              |          |              |
| Roads                                | $\checkmark$ | <b>v</b> | <b>v</b>     |
| Railways                             | $\checkmark$ |          |              |
| Waterways                            |              |          |              |
| Ports                                | $\checkmark$ | v        | <b>v</b>     |
| Airports                             | $\checkmark$ | <b>~</b> | ~            |
| Multimodal cargo hubs                |              | <b>v</b> |              |
| BRT – Bus Rapid Transit              | $\checkmark$ | v        | $\checkmark$ |
| Light rail                           |              | v        | <b>v</b>     |
| Metro                                | $\checkmark$ |          | $\checkmark$ |
| Long and short-haul bus terminals    | <b>v</b>     | <b>~</b> |              |
| Waste water collection and treatment | $\checkmark$ | <b>~</b> | <b>v</b>     |
| Waste-to-energy                      | $\checkmark$ |          | <b>v</b>     |
| Hospitals and health facilities      | $\checkmark$ | v        | $\checkmark$ |
| Schools and nurseries                | $\checkmark$ | v        | <b>v</b>     |
| Prisons                              | $\checkmark$ | v        |              |